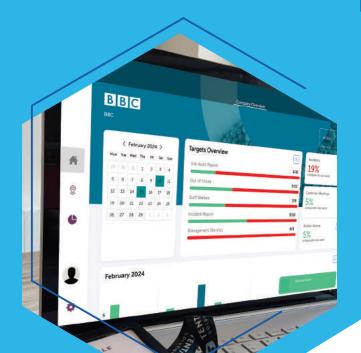

## KPI REPORTING

ThunderBolt enables real-time monitoring of KPIs

> CONTINUOUSLY TRACK PERFORMANCE AGAINST TARGETS AND EVENTS

 $\mathfrak{G}$ 