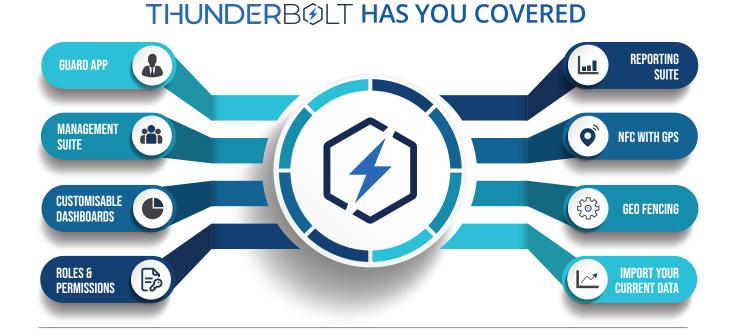

#### INTRODUCING YOUR THUNDERBOLT APP

Data Capture

Integration

Real Time Updates

## NFC WITH GPS + GEO FENCING

Easily keep track of all security personnel

THUNDERBOLT KEEPS TRACK OF A GUARDS MOVEMENTS BETWEEN NFC TAGS AND THEIR GEO LOCATION. EACH POINT ALLOWS THE GUARDS TO SEND REPORTS BASED ON EVENTS