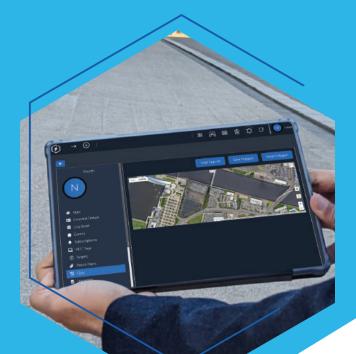

## NFC WITH GPS + GEO FENCING

Easily keep track of all security personnel

THUNDERBOLT KEEPS TRACK OF A GUARDS MOVEMENTS BETWEEN NFC TAGS AND THEIR GEO LOCATION. EACH POINT ALLOWS THE GUARDS TO SEND REPORTS BASED ON EVENTS